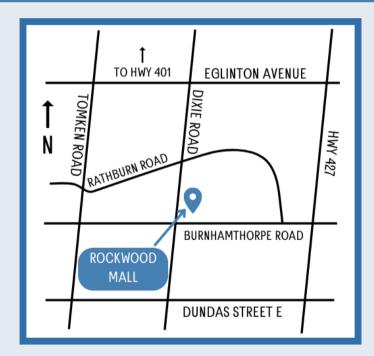

## Rockwood Mall

4141 Dixie Road at Burnhamthorpe Road Mississauga, ON L4W1V5

Rockwood Mall is a 300,000 sq. ft. community shopping centre strategically located at 4141 Dixie Road at Burnhamthorpe Road, Mississauga, Ontario.