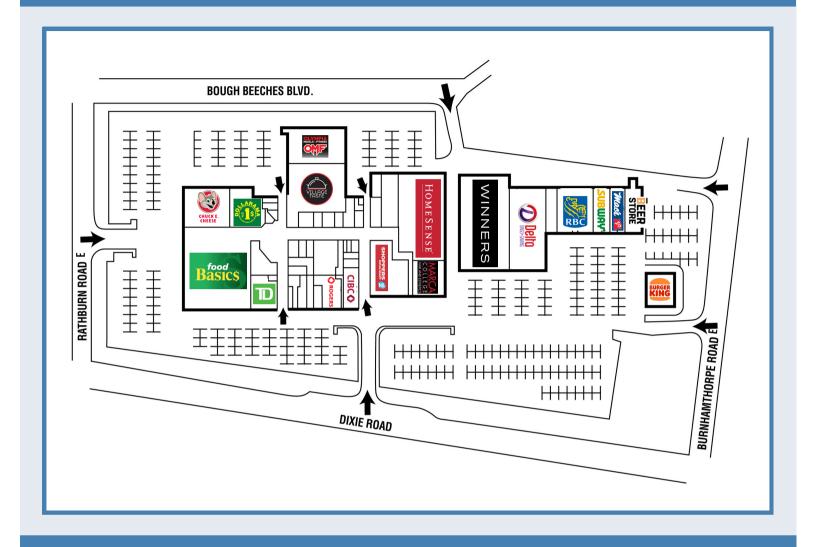

This established shopping centre is anchored by Food Basics, Winners, Homesense, Shoppers Drug Mart, Burger King, Chuck E Cheese, Dollarama, Beer Store, and Delta Bingo. It also features a carefully selected mix of needs based retailers and service providers creating a constant draw of consumers to the shopping centre.