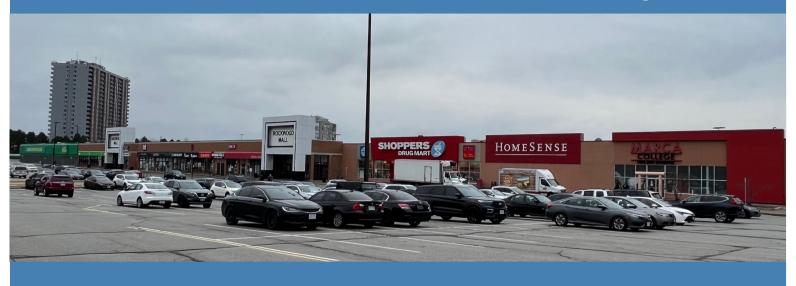

## Rockwood Mall

4141 Dixie Road at Burnhamthorpe Road Mississauga, ON L4W1V5

Rockwood Mall is a 300,000 sq. ft. community shopping centre strategically located at 4141 Dixie Road at Burnhamthorpe Road, Mississauga, Ontario.

This established shopping centre is anchored by Food Basics, Winners, Homesense, Shoppers Drug Mart, Burger King, Chuck E Cheese, Dollarama, Beer Store, and Delta Bingo. It also features a carefully selected mix of needs based retailers and service providers creating a constant draw of consumers to the shopping centre.