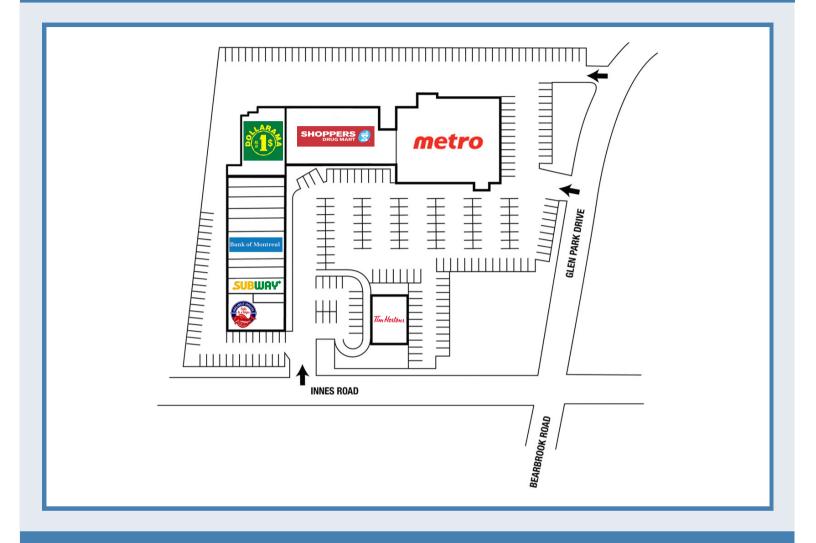

This established shopping centre is anchored by Metro, Shoppers Drug Mart, Dollarama, Bank of Montreal, Tim Hortons, Halibut House, and Subway, and Subway. It also features a carefully selected mix of needs based retailers and service providers creating a constant draw of consumers to the shopping centre.