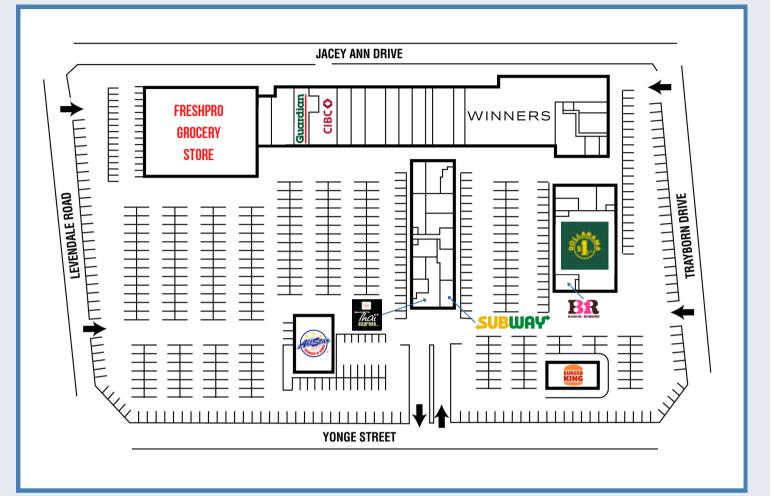

This established shopping centre is anchored by Freshpro Grocery Store, Winners, CIBC, Dollarama, Burger King, Guardian Pharmacy, and Subway. It also features a carefully selected mix of needs based retailers and service providers creating a constant draw of consumers to the shopping centre.