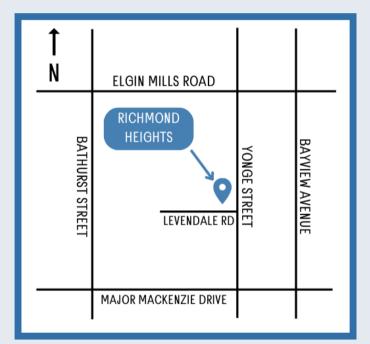

## **Richmond Heights**

ANOTHER FINE PROPERTY OWNED AND MANAGED BY THE SITZER GROUP OF COMPANIES 0520 Yonge Street between Major Mackenzie Drive and Elgin Mills Road Richmond Hill, ON L4C 3B8

Richmond Heights is a 130,000 sq. ft. community shopping centre strategically located at 10520 Yonge Street between Major Mackenzie Dr and Elgin Mills Rd, Richmond Hill, Ontario.