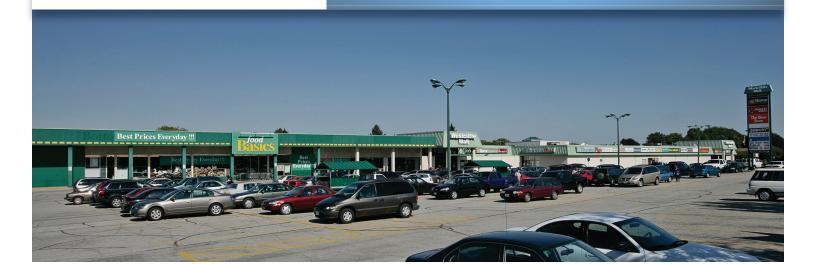

THE SITZER GROUP OF COMPANIES

Westcliffe Mall

640 MOHAWK ROAD WEST AT UPPER PARADISE ROAD HAMILTON, ON

Westcliffe Mall is a 80,000 sq. ft. enclosed community shopping centre strategically located at 640 Mohawk Road West at Upper Paradise Road in Hamilton, Ontario.

This established shopping centre is anchored by Food Basics, The Beer Store, Home Hardware, CIBC, Bank of Montreal, Rexall, Dollarama and features a variety of other national retailers and services that meet the needs of the community.