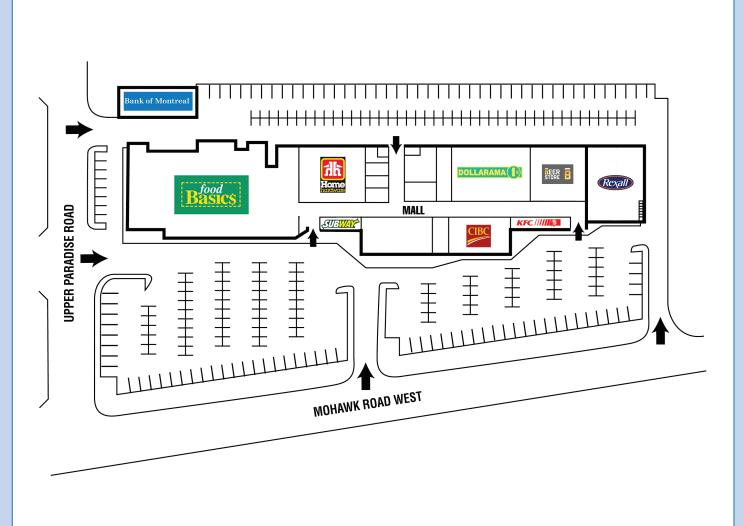

This established shopping centre is anchored by Food Basics, The Beer Store, Home Hardware, CIBC, Bank of Montreal, Rexall, Dollarama and features a variety of other national retailers and services that meet the needs of the community.