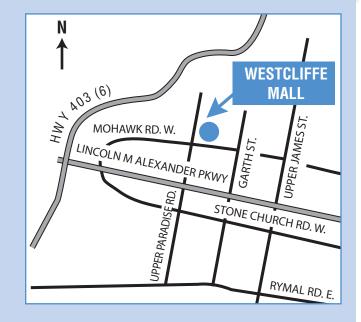

THE SITZER GROUP OF COMPANIES

Westcliffe Mall

640 MOHAWK ROAD WEST AT UPPER PARADISE ROAD HAMILTON, ON

Westcliffe Mall is a 80,000 sq. ft. enclosed community shopping centre strategically located at 640 Mohawk Road West at Upper Paradise Road in Hamilton, Ontario.