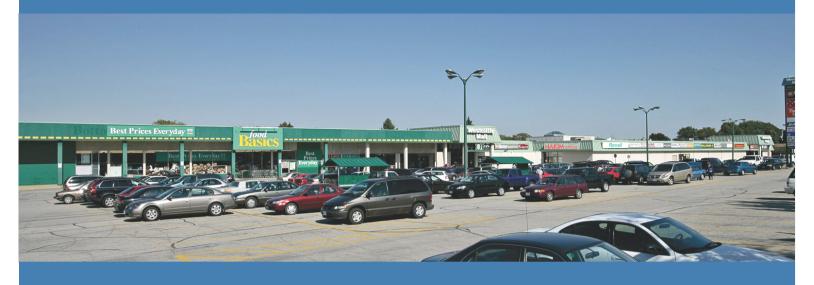

## Westcliffe Mall

ANOTHER FINE PROPERTY OWNED AND MANAGED BY THE SITZER GROUP OF COMPANIES

640 Mohawk Road West at Upper Paradise Road Hamilton, ON L4C 1X6

Westcliffe Mall is a 80,000 sq. ft. community shopping centre strategically located at 640 Mohawk Road West at Upper Paradise Road, Toronto, Ontario.

This established shopping centre is anchored by Food Basics, Beer Store, Home Hardware, CIBC, Bank of Montreal, Rexall, and Dollarama. It also features a carefully selected mix of needs based retailers creating a constant draw of consumers to the shopping centre.