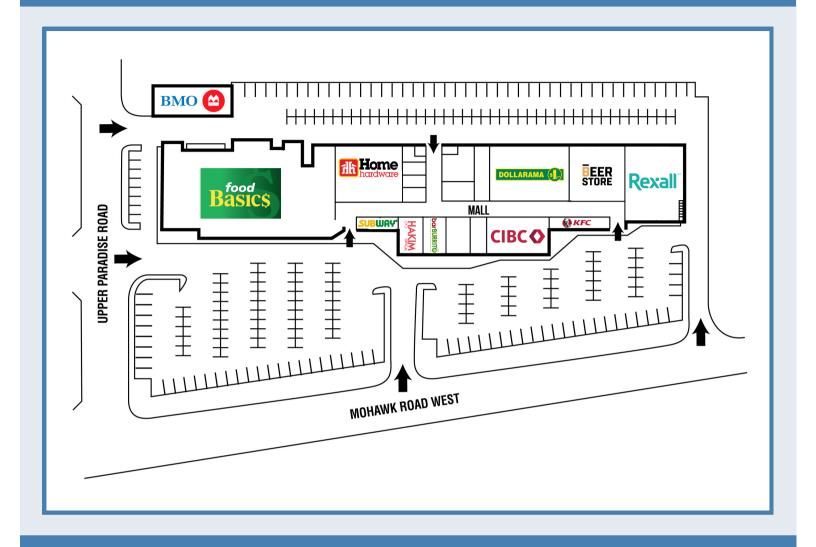

This established shopping centre is anchored by Food Basics, Beer Store, Home Hardware, CIBC, Bank of Montreal, Rexall, and Dollarama. It also features a carefully selected mix of needs based retailers creating a constant draw of consumers to the shopping centre.