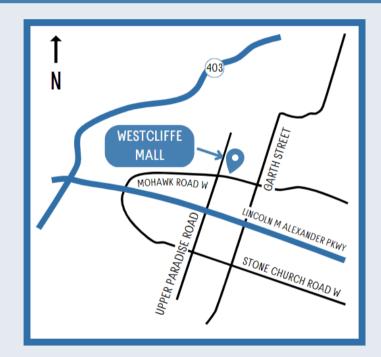

## Westcliffe Mall

ANOTHER FINE PROPERTY OWNED AND MANAGED BY THE SITZER GROUP OF COMPANIES

640 Mohawk Road West at Upper Paradise Road Hamilton, ON L4C 1X6

Westcliffe Mall is a 80,000 sq. ft. community shopping centre strategically located at 640 Mohawk Road West at Upper Paradise Road, Toronto, Ontario.