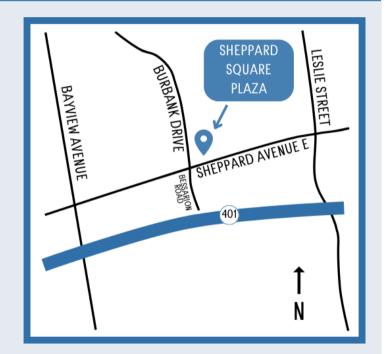

## Sheppard Square Plaza

ANOTHER FINE PROPERTY OWNED AND MANAGED BY THE SITZER GROUP OF COMPANIES

738 Sheppard Avenue East between Bayview Avenue and Leslie Street

Sheppard Square Plaza is a 18,000 sq. ft. community shopping centre strategically located at 738 Sheppard Ave E between Bayview Ave and Leslie St, Toronto, Ontario. This plaza has direct subway access to Bessarion Station.