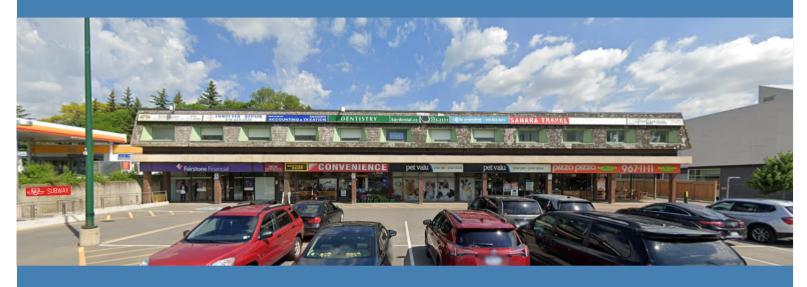

## Sheppard Square Plaza

ANOTHER FINE PROPERTY OWNED AND MANAGED BY THE SITZER GROUP OF COMPANIES

738 Sheppard Avenue East between Bayview Avenue and Leslie Street

Sheppard Square Plaza is a 18,000 sq. ft. community shopping centre strategically located at 738 Sheppard Ave E between Bayview Ave and Leslie St, Toronto, Ontario. This plaza has direct subway access to Bessarion Station.

This established shopping plaza is anchored by Pizza Pizza, Pet Valu and Fairstone Financial. It also features a carefully selected mix of needs based retailers and service providers creating a constant draw of consumers to the shopping centre. Professional and medical offices are located on the second floor.