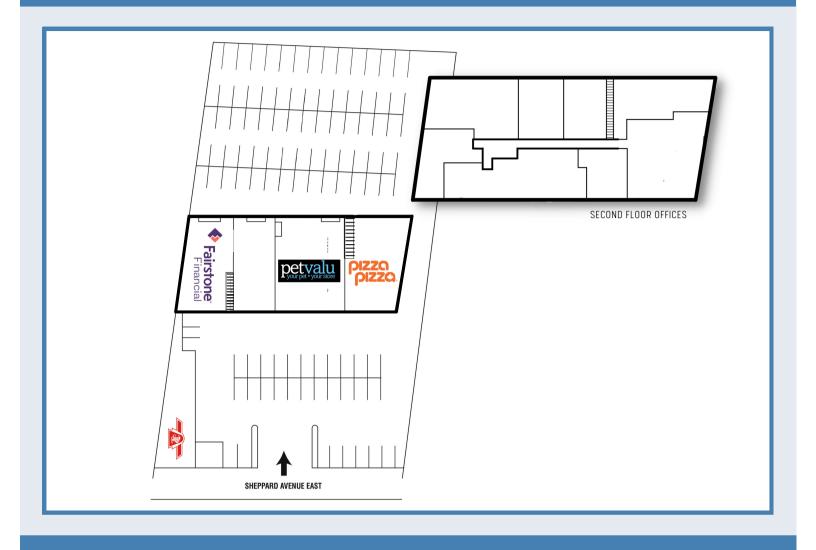

This established shopping plaza is anchored by Pizza Pizza, Pet Valu and Fairstone Financial. It also features a carefully selected mix of needs based retailers and service providers creating a constant draw of consumers to the shopping centre. Professional and medical offices are located on the second floor.