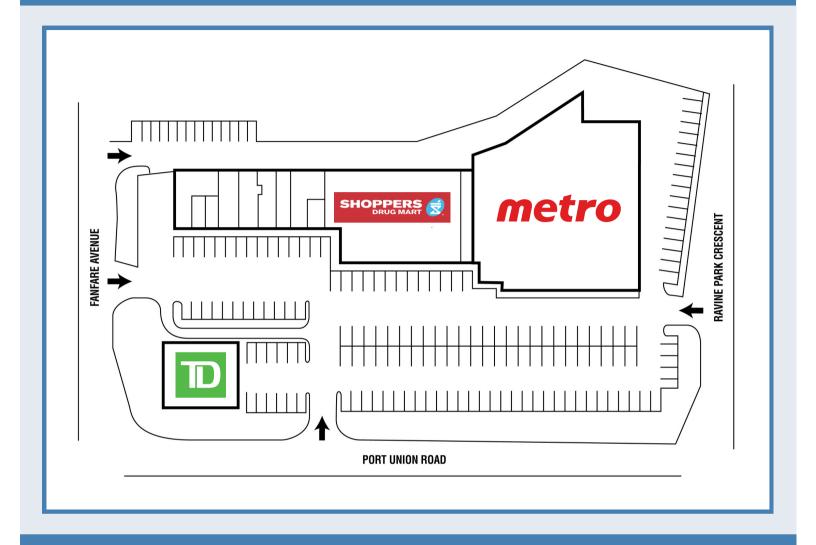

This established shopping centre is anchored by Metro, Shoppers Drug Mart and TD Bank. It also features a carefully selected mix of needs based retailers and service providers creating a constant draw of consumers to the shopping centre.