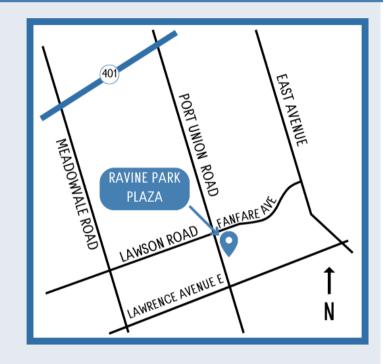

## Ravine Park Plaza

275 Port Union Road at Fanfare Avenue Toronto, ON M1C 2L3

Ravine Park Plaza is a 60,000 sq. ft. community shopping centre strategically located at 275 Port Union Road at Fanfare Avenue, Toronto, Ontario.