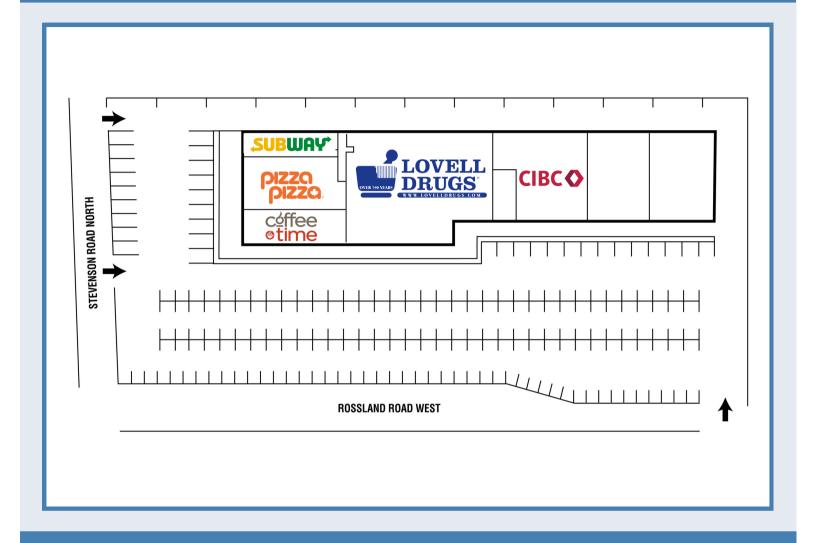

This established shopping centre is anchored by CIBC, Lovell Drugs, Pizza Pizza, Subway, and Coffee Time. It also features a carefully selected mix of needs based retailers and service providers creating a constant draw of consumers to the shopping centre.