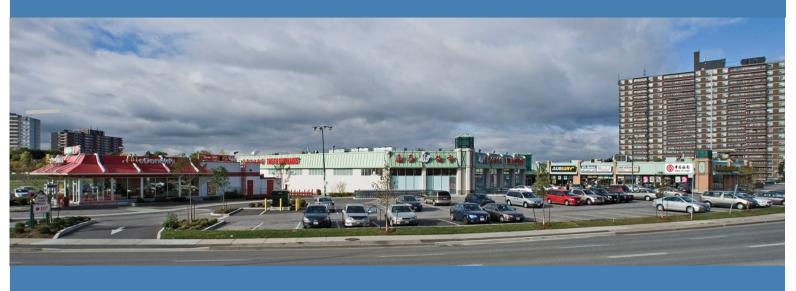

Peanut Plaza

ANOTHER FINE PROPERTY OWNED AND MANAGED BY THE SITZER GROUP OF COMPANIES

3030 Don Mills Road between Sheppard Ave E & Finch Ave E Toronto, ON M2J 3B6

Peanut Plaza is a 100,000 sq. ft. enclosed community shopping centre strategically located at 3030 Don Mills Road between Sheppard Ave E & Finch Ave E, Toronto, Ontario. Its unique location is accessible from both the northbound and southbound lanes on Don Mills Road.

This established shopping centre is anchored by Tone Tai Supermarket, Beer Store, Bank of China, IDA Drug Mart, Dollarama, and McDonalds. It also features a carefully selected mix of needs based retailers and service providers creating a constant draw of consumers to the shopping centre.