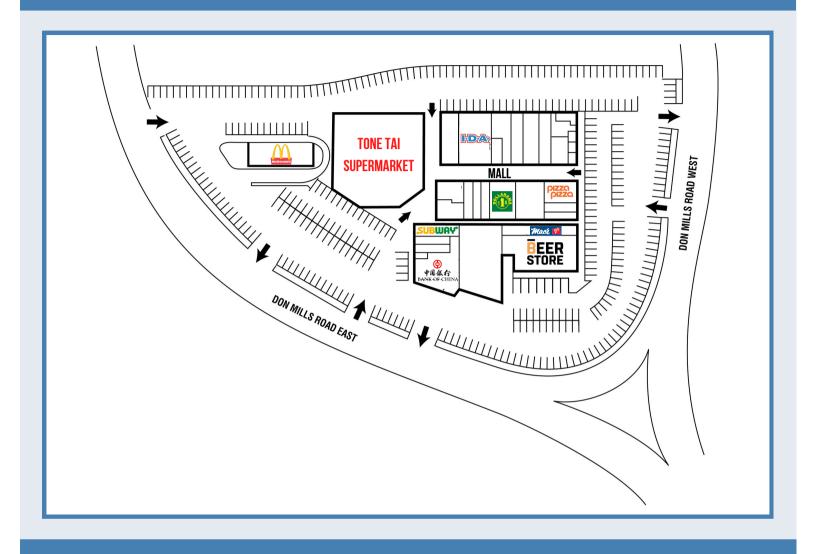

This established shopping centre is anchored by Tone Tai Supermarket, Beer Store, Bank of China, IDA Drug Mart, Dollarama, and McDonalds. It also features a carefully selected mix of needs based retailers and service providers creating a constant draw of consumers to the shopping centre.