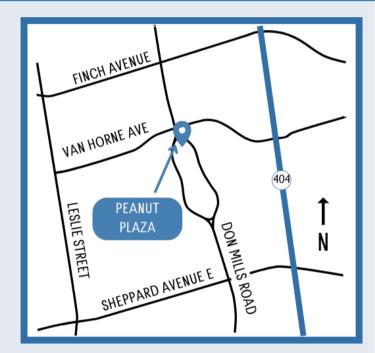

Peanut Plaza

ANOTHER FINE PROPERTY OWNED AND MANAGED BY THE SITZER GROUP OF COMPANIES

3030 Don Mills Road between Sheppard Ave E & Finch Ave E Toronto, ON M2J 3B6

Peanut Plaza is a 100,000 sq. ft. enclosed community shopping centre strategically located at 3030 Don Mills Road between Sheppard Ave E & Finch Ave E, Toronto, Ontario. Its unique location is accessible from both the northbound and southbound lanes on Don Mills Road.