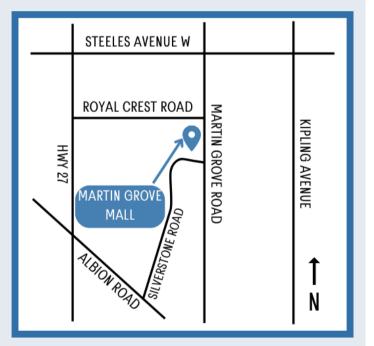

## Martin Grove Mall

ANOTHER FINE PROPERTY OWNED AND MANAGED BY THE SITZER GROUP OF COMPANIES 200 Martin Grove Road between Steeles Avenue W & Albion Road Toronto, ON M9V 5H9

Martin Grove Mall is a 50,000 sq. ft. community shopping centre strategically located at 2200 Martin Grove Road between Steeles Avenue West & Albion Road, Toronto, Ontario.