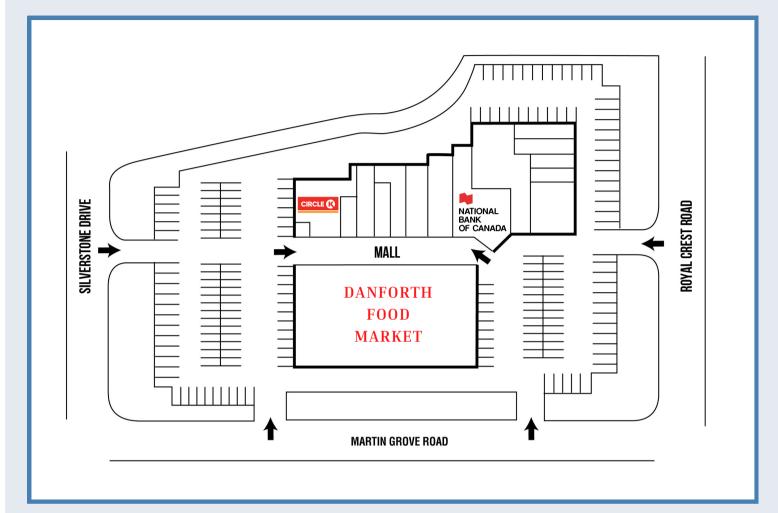

This established shopping centre is anchored by Danforth Food Market, National Bank and Circle K. It also features a carefully selected mix of needs based retailers and service providers creating a constant draw of consumers to the shopping centre. Professional offices are located on the shopping centre's second floor.