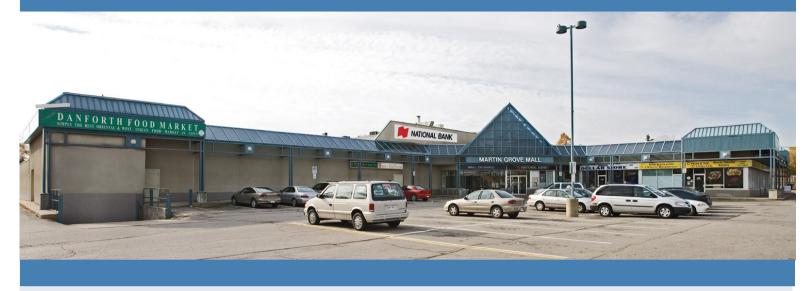

## Martin Grove Mall

ANOTHER FINE PROPERTY OWNED AND MANAGED BY THE SITZER GROUP OF COMPANIES 200 Martin Grove Road between Steeles Avenue W & Albion Road Toronto, ON M9V 5H9

Martin Grove Mall is a 50,000 sq. ft. community shopping centre strategically located at 2200 Martin Grove Road between Steeles Avenue West & Albion Road, Toronto, Ontario.

This established shopping centre is anchored by Danforth Food Market, National Bank and Circle K. It also features a carefully selected mix of needs based retailers and service providers creating a constant draw of consumers to the shopping centre. Professional offices are located on the shopping centre's second floor.