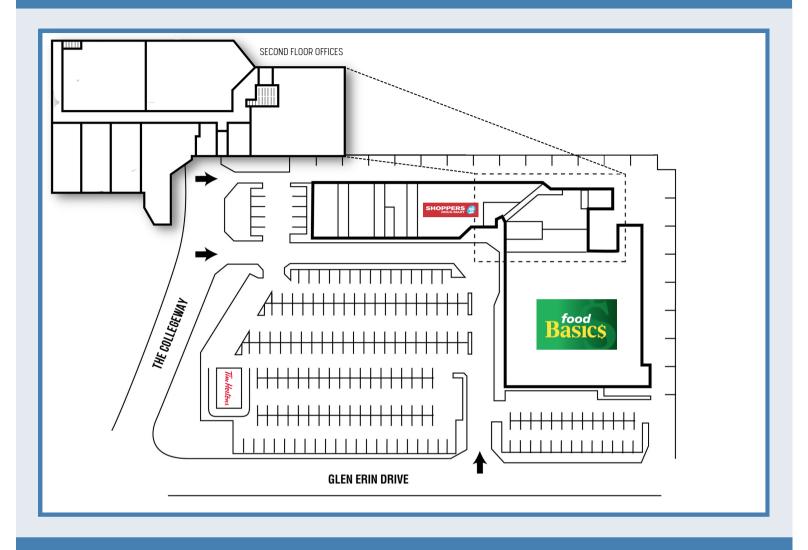

This established shopping centre is anchored by Food Basics, Shoppers Drug Mart and Tim Hortons. It also features a carefully selected mix of needs based retailers and service providers creating a constant draw of consumers to the shopping centre.

Professional and medical offices are located on the shopping centre's second floor and is accessible by elevator.

Glen Erin Commons has consistently maintained prominence in the trade area and its retailers benefit from a loyal consumer base.