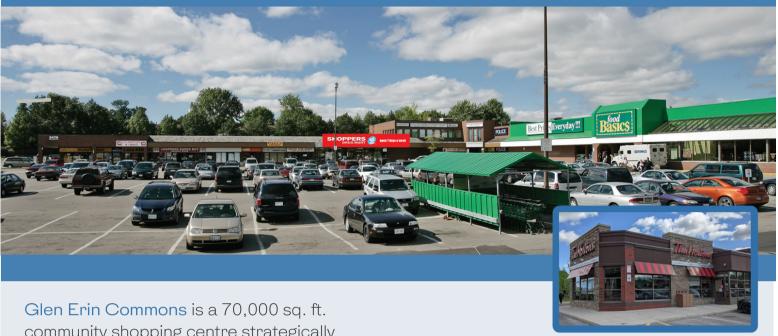

## Glen Erin Commons

3476 Glen Erin Drive at The Collegeway Mississauga, ON L5L 3R4

Glen Erin Commons is a 70,000 sq. ft. community shopping centre strategically located at 3476 Glen Erin Drive at The Collegeway, Mississauga, Ontario.

This established shopping centre is anchored by Food Basics, Shoppers Drug Mart and Tim Hortons. It also features a carefully selected mix of needs based retailers and service providers creating a constant draw of consumers to the shopping centre.