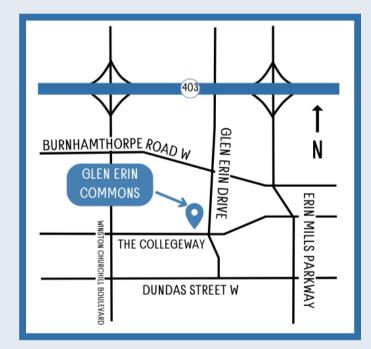

## Glen Erin Commons

3476 Glen Erin Drive at The Collegeway Mississauga, ON L5L 3R4

Glen Erin Commons is a 70,000 sq. ft. community shopping centre strategically located at 3476 Glen Erin Drive at The Collegeway, Mississauga, Ontario.