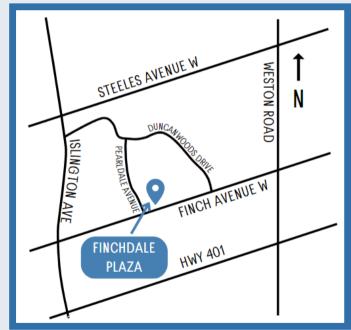

## Finchdale Plaza

ANOTHER FINE PROPERTY OWNED AND MANAGED BY THE SITZER GROUP OF COMPANIES

2552 Finch Avenue West between Islington Ave & Weston Road Toronto, ON M9M 2G3

Population (5 km radius): 229,199