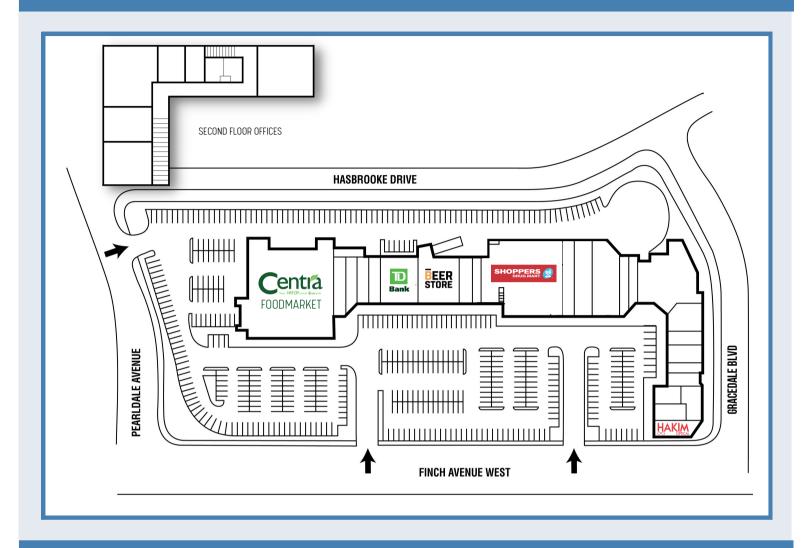

Finchdale Plaza

ANOTHER FINE PROPERTY OWNED AND MANAGED BY THE SITZER GROUP OF COMPANIES

Toronto, ON M9M 2G3

This established shopping centre is anchored by Centra Foodmarket, Shoppers Drug Mart, TD Bank, and The Beer Store. It also features a carefully selected mix of needs based retailers and service providers creating a constant draw of consumers to the shopping centre. Professional and medical offices are located on the shopping centre's second floor.