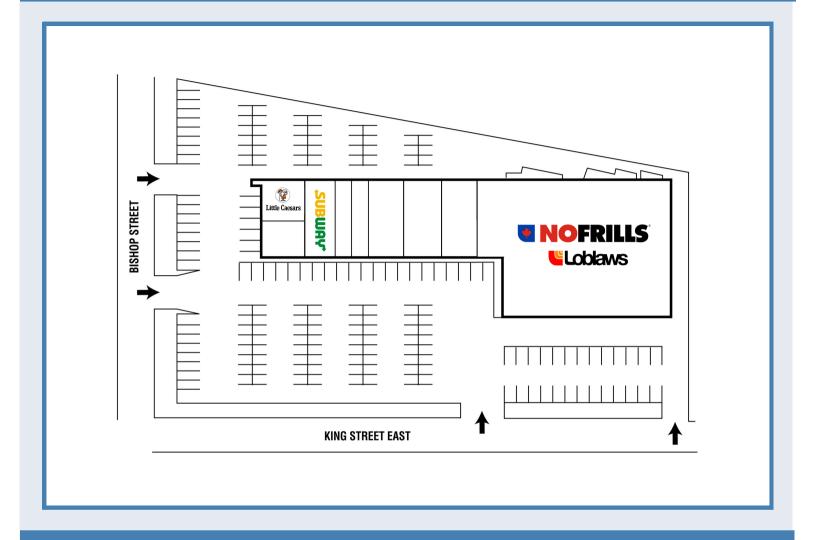

This established shopping centre is anchored by No Frills (Loblaws), Subway and Little Caesars. It also features a carefully selected mix of needs based retailers and service providers creating a constant draw of consumers to the shopping centre.