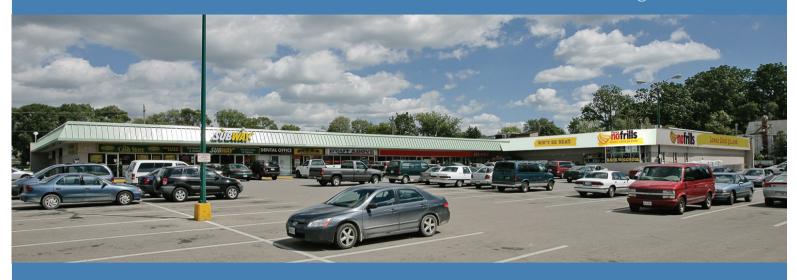

## East King Plaza

1515-1565 King Street E at Bishop St N Cambridge, ON N3H 3R6

East King Plaza is a 35,000 sq. ft. community shopping centre strategically located at 1515-1565 King Street East at Bishop Street North in Cambridge, Ontario.

This established shopping centre is anchored by No Frills (Loblaws), Subway and Little Caesars. It also features a carefully selected mix of needs based retailers and service providers creating a constant draw of consumers to the shopping centre.