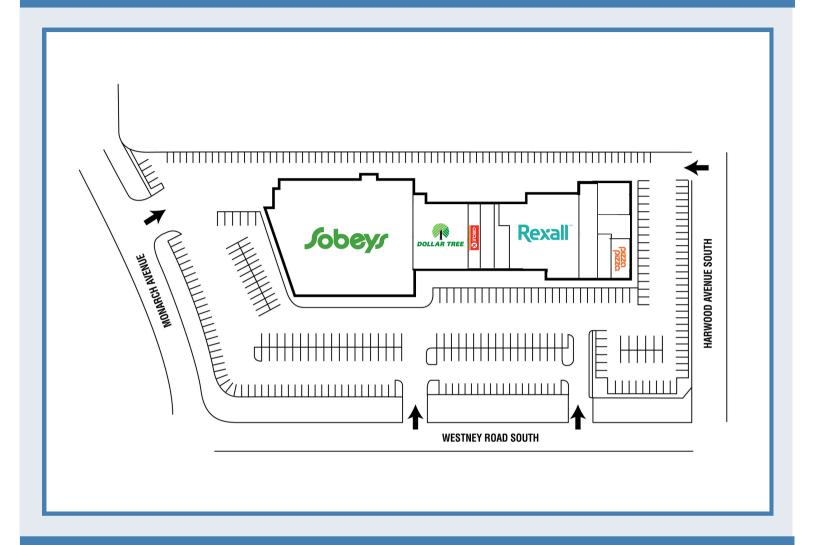

This established shopping centre is anchored by Sobeys, Rexall, Dollar Tree, and Circle K. It also features a carefully selected mix of needs based retailers and service providers creating a constant draw of consumers to the shopping centre.