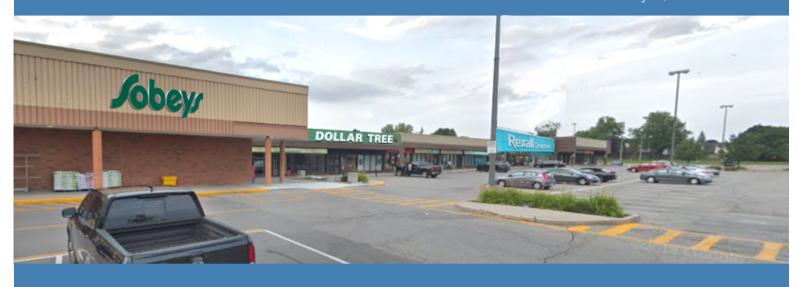

## Clover Ridge Plaza

ANOTHER FINE PROPERTY OWNED AND MANAGED BY

955 Westney Rd S at Harwood Ave S Ajax, ON L1S 3K7

Clover Ridge Plaza is a 65,000 sq. ft. community shopping centre strategically located at 955 Westney Road South at Harwood Avenue South, Ajax, Ontario.

This established shopping centre is anchored by Sobeys, Rexall, Dollar Tree, and Circle K. It also features a carefully selected mix of needs based retailers and service providers creating a constant draw of consumers to the shopping centre.