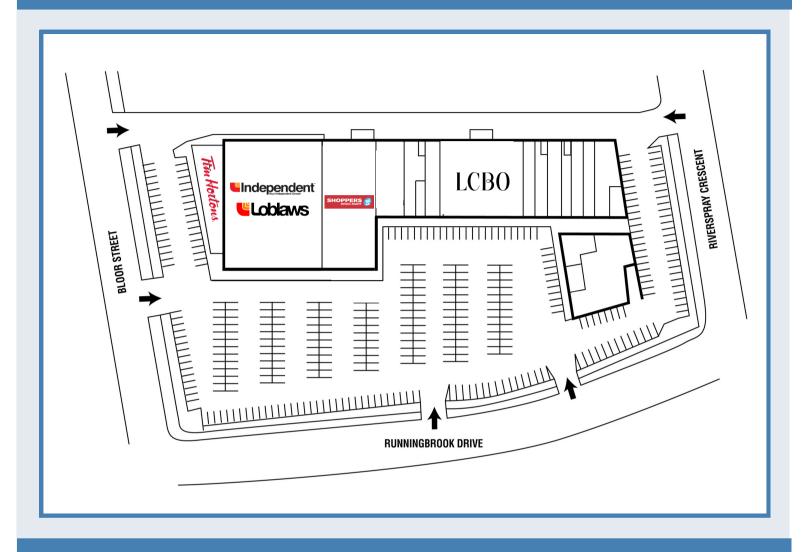

This established shopping centre is anchored by Independent Grocer (Loblaws), Shoppers Drug Mart, LCBO, and Tim Hortons. It also features a carefully selected mix of needs based retailers and service providers creating a constant draw of consumers to the shopping centre.