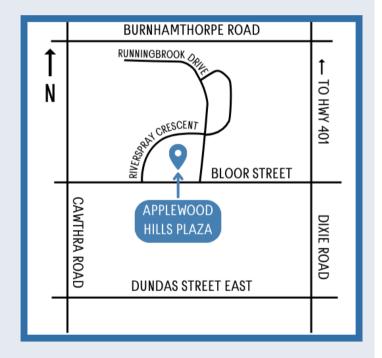

## Applewood Hills Plaza

ANOTHER FINE PROPERTY OWNED AND MANAGED BY THE SITZER GROUP OF COMPANIES

1125 Bloor Street between Dixie Road and Cawthra Road Mississauga, ON L4Y 2M6

Applewood Hills Plaza is a 55,000 sq. ft. community shopping centre strategically located at 1125 Bloor Street between Dixie Road and Cawthra Road, Mississauga, Ontario.